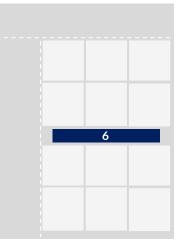

#### 6. LEADERBOARD

#### Pro Search (Logged In Area)

Dimensions: 728 x 90 px Professional. Reach the decision makers of your target audience with a banner visible for logged in users only

### 4. LEADERBOARD Pro Search

**Professional**. Target the desion makers within the industry with this banner visible to logged in users only.

| Dimensions      | 728 х 90 рх                    |
|-----------------|--------------------------------|
| File Size       | max. 100 KB                    |
| Impressions     | > 4.000 per month              |
| Available Slots | max. 10                        |
| Position        | search results pages (Desktop) |
|                 | rotating and alternating       |
|                 | after the 6th offer            |