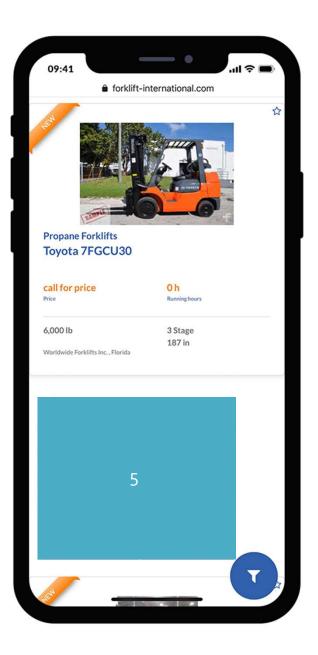

#### 5. MOBILE MEDIUM RECTANGLE

Search Results Pages (Mobile) Dimensions: 300 x 250 px Modern. Mobile Visibility with great exposure! Let people know about your digital business!

### 5. MOBILE MEDIUM RECTANGLE Search Results Page

Effective. Mobile visitors spend most of their time on the search results pages.

| Dimensions      | 300 x 250 px                 |
|-----------------|------------------------------|
| File Size       | max. 50 KB                   |
| Ø Impressions   | > 25.000 per month           |
| Available Slots | max. 10                      |
| Position        | search result pages (Mobile) |
|                 | rotating                     |