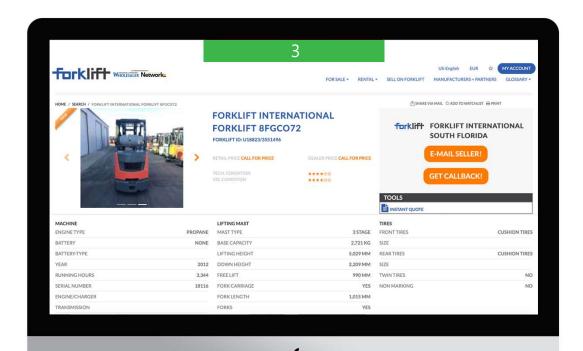

#### 3. LEADERBOARD

**Detail Pages (Desktop)** Dimensions: 728 x 90 px Service oriented. The banner spot with optimum focus to show your transport, financing or other services!

## <sup>3.</sup> LEADERBOARD Detail pages

**Service oriented.** The banner spot with optimum focus to show your transport, financing, or other services! You and your portfolio are visible on the detail pages!

| Dimensions      | 728 х 90 рх                    |
|-----------------|--------------------------------|
| File Size       | max. 100 KB                    |
| Impressions     | > 13.000 per month             |
| Available Slots | max. 12                        |
| Position        | detail page (Desktop + Mobile) |
|                 | rotating                       |