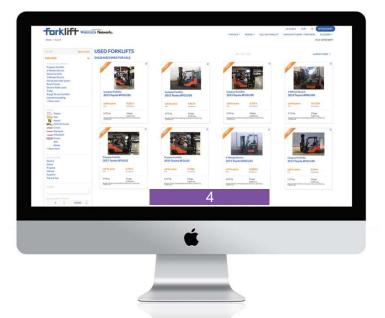

#### Search Results Pages (Desktop)

Dimensions: 728 x 90 px Classic. The perfect place for all your advertisements. This banner appears on many pages of our website.

### 4. LEADERBOARD STICK Search Results Pages

**Classic**. The perfect place for all your advertisements. When scrolling through offers visitors will notice your ad. A lot of time is spent on the search results pages.

| Dimensions      | 728 х 90 рх                    |  |
|-----------------|--------------------------------|--|
| File Size       | max. 100 KB                    |  |
| Impressions     | > 13.000 per month             |  |
| Available Slots | max. 20                        |  |
| Position        | search results pages (Desktop) |  |
|                 | rotating and alternating       |  |
|                 | after the 6th offer            |  |