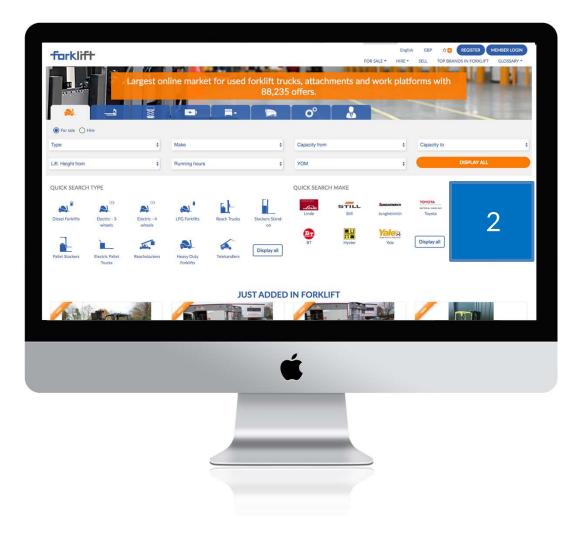

#### 2. SOUARE

#### Home Page (Desktop & Mobile)

Dimensions: 250 x 250 px Popular. Very popular banner right on our home page! Get maximum exposure near our search button!

### 2. SQUARE Homepage

#### Most popular:

Very popular banner right on our home page! Get maximum exposure near our search button!

| Dimensions      | 250 х 250 рх                            |
|-----------------|-----------------------------------------|
| File Size       | max. 50 KB                              |
| Impressions     | > 5.000 per month                       |
| Available Slots | max. 10                                 |
| Position        | homepage (Desktop + Mobile)<br>rotating |