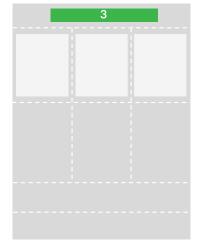

#### 1 LEADERBOARD

Home Page (Desktop) Dimensions: 728 x 90 px

Premium pole position for your advertisement. The best place to publish your promotion in our online market!

### 1. LEADERBOARD Homepage

**On Top. Premium pole position** for your advertisement. Be visible on every single homepage visit. Because of the large size and high frequency, our Leaderboard Banner is a perfect opportunity for your image and marketing campaigns worldwide.

| Dimensions      | 728 x 90 px        |  |  |  |
|-----------------|--------------------|--|--|--|
| File Size       | max. 50 KB         |  |  |  |
| Impressions     | > 6.000 per month  |  |  |  |
| Available Slots | max. 8             |  |  |  |
| Position        | homepage (Desktop) |  |  |  |
|                 | rotating           |  |  |  |