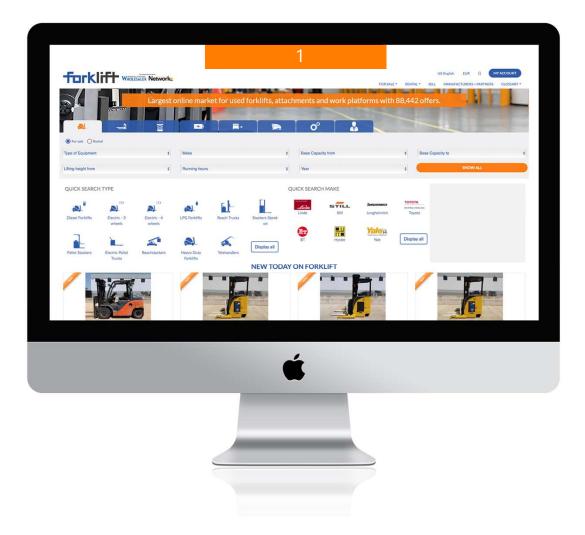

#### 1 LEADERBOARD

Home Page (Desktop) Dimensions: 728 x 90 px

Premium pole position for your advertisement. The best place to publish your promotion in our online market!

### 1. LEADERBOARD Homepage

**On Top. Premium pole position** for your advertisement. Be visible on every single homepage visit. Because of the large size and high frequency, our Leaderboard Banner is a perfect opportunity for your image and marketing campaigns worldwide.

| Dimensions      | 728 x 90 px        |  |  |  |
|-----------------|--------------------|--|--|--|
| File Size       | max. 50 KB         |  |  |  |
| Impressions     | > 6.000 per month  |  |  |  |
| Available Slots | max. 8             |  |  |  |
| Position        | homepage (Desktop) |  |  |  |
|                 | rotating           |  |  |  |