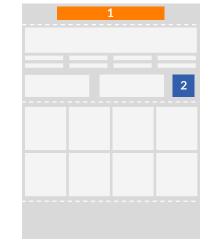

#### 1 LEADERBOARD

Home Page (Desktop) Dimensions: 728 x 90 px

Premium pole position for your advertisement. The best place to publish your promotion in our online market!

#### 2. SOUARE

#### Home Page (Desktop & Mobile)

Dimensions: 250 x 250 px Popular. Very popular banner right on our home page! Get maximum exposure near our search button!