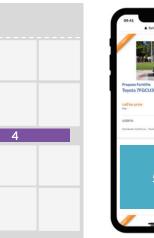

#### 4. LEADERBOARD

#### Search Results Pages (Desktop)

Dimensions: 728 x 90 px Classic. The perfect place for all your advertisements. This banner appears on many pages of our website.

#### 5. MOBILE MEDIUM RECTANGLE

Search Results Pages (Mobile) Dimensions: 300 x 250 px Modern. Mobile Visibility with great exposure! Let people know about your digital business!