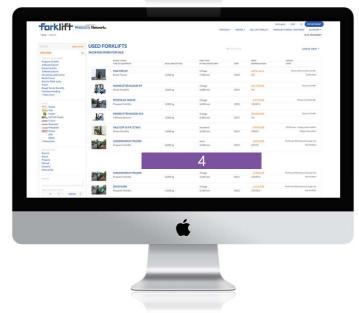

#### Search Results Pages (Desktop)

Dimensions: 728 x 90 px Classic. The perfect place for all your advertisements. This banner appears on many pages of our website.

### 4. LEADERBOARD STICK Search Results Pages

**Classic**. The perfect place for all your advertisements. When scrolling through offers visitors will notice your ad. A lot of time is spent on the search results pages.

| Dimensions      | 728 х 90 рх                    |  |
|-----------------|--------------------------------|--|
| File Size       | max. 100 KB                    |  |
| Impressions     | > 13.000 per month             |  |
| Available Slots | max. 20                        |  |
| Position        | search results pages (Desktop) |  |
|                 | rotating and alternating       |  |
|                 | after the 6th offer            |  |