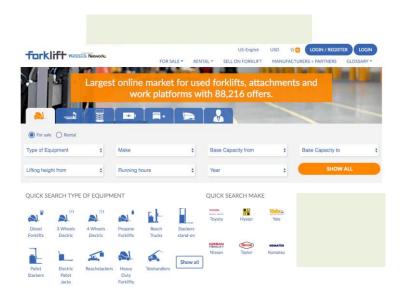

#### Home Page (Desktop)

Dimensions: 728 x 90 px

Premium pole position for your advertisement.

The best place to publish your promotion

in our online market!

#### Home Page (Desktop & Mobile)

Dimensions: 250 x 250 px

Popular. Very popular banner right on our home page!

Get maximum exposure near our search button!