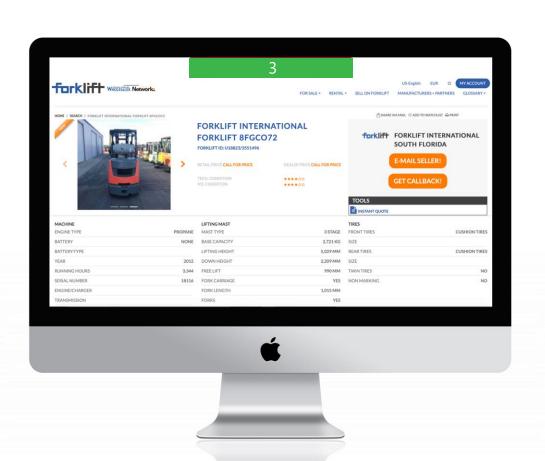

#### 3. LEADERBOARD

#### **Detail Pages (Desktop)**

Dimensions: 728 x 90 px

Service oriented. The banner spot with optimum focus to show your transport, financing or other services!

# 3. LEADERBOARD Detail pages

Service oriented. The banner spot with optimum focus to show your transport, financing, or other services! You and your portfolio are visible on the detail pages!

**Dimensions** 728 x 90 px

File Size max. 100 KB

Impressions > 8.000 per month

Available Slots max. 12

Position detail page (Desktop)

Classic. The perfect place for all your advertisements. When scrolling through offers visitors will notice your ad. A lot of time is spent on the search results pages.