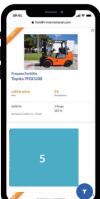

#### 6. LEADERBOARD

#### Pro Search (Logged In Area)

Dimensions: 728 x 90 px

Professional. Reach the decision makers of your target audience with a banner visible for logged in users only

# 4. **LEADERBOARD Pro Search**

Professional. Target the desion makers within the industry with this banner visible to logged in users only.

**Dimensions** 728 x 90 px

File Size max. 100 KB

**Impressions** > 4.000 per month

Available Slots max. 10

**Position** search results pages (Desktop)

rotating and alternating

after the 6th offer