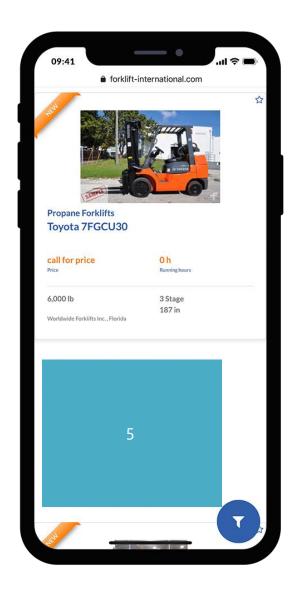

## 5. MOBILE MEDIUM RECTANGLE

#### Search Results Pages (Mobile)

Dimensions: 300 x 250 px

Modern. Mobile Visibility with great exposure! Let people know about your digital business!

# 5. MOBILE MEDIUM RECTANGLE Search Results Page

Effective. Mobile visitors spend most of their time on the search results pages.

**Dimensions** 300 x 250 px

File Size max. 50 KB

Ø Impressions > 7.000 per month

Available Slots max. 10

**Position** search result pages (Mobile)

6