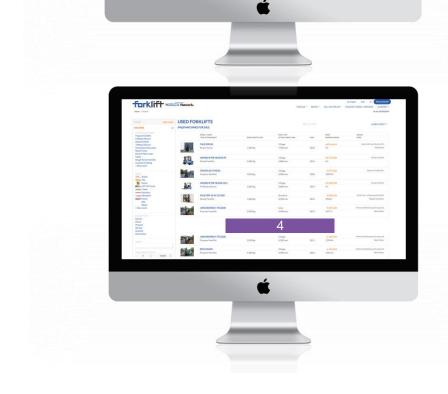

#### Search Results Pages (Desktop)

Dimensions: 728 x 90 px

Classic. The perfect place for all your advertisements. This banner appears on many pages of our website.

**Dimensions** 728 x 90 px

File Size max. 100 KB

Impressions > 6.000 per month

Available Slots max. 20

**Position** search results pages (Desktop)

rotating and alternating

after the 6th offer

Forkliff WHOLESER Networks