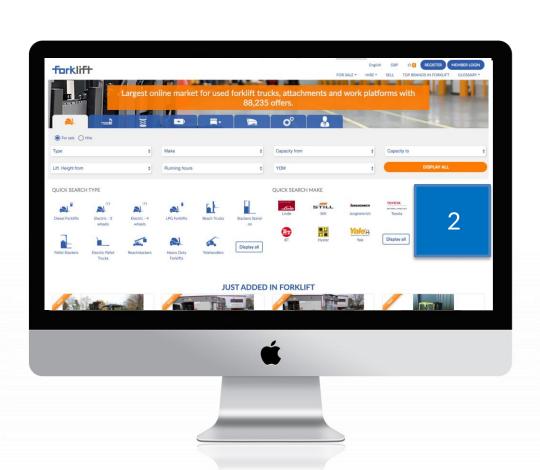

#### 2. SQUARE

#### Home Page (Desktop & Mobile)

Dimensions: 250 x 250 px

Popular. Very popular banner right on our home page!

Get maximum exposure near our search button!

# 2. **SQUARE Homepage**

#### Most popular:

Very popular banner right on our home page! Get maximum exposure near our search button!

**Dimensions** 250 x 250 px

File Size max. 50 KB

Impressions > 3.000 per month

Available Slots max. 10

Position homepage (Desktop + Mobile)