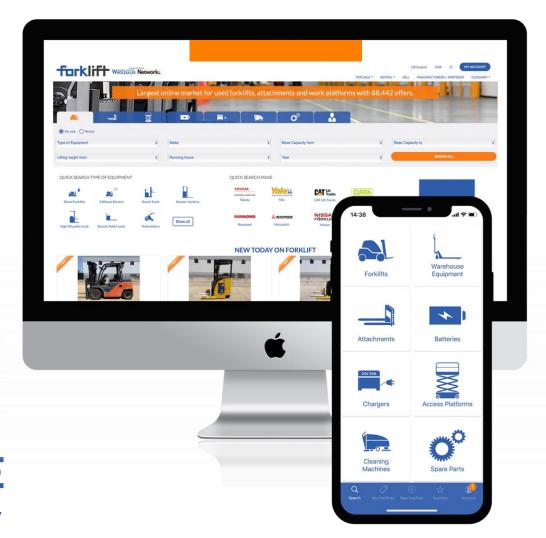

#### Home Page (Desktop)

Dimensions: 728 x 90 px

Premium pole position for your advertisement.

The best place to publish your promotion

in our online market!

#### Home Page (Desktop & Mobile)

Dimensions: 250 x 250 px

Popular. Very popular banner right on our home page!

Get maximum exposure near our search button!

#### **Detail Pages (Desktop)**

Dimensions: 728 x 90 px

Service oriented. The banner spot with optimum focus to show your transport, financing or other services!

#### Search Results Pages (Desktop)

Dimensions: 728 x 90 px

Classic. The perfect place for all your advertisements. This banner appears on many pages of our website.

#### Search Results Pages (Mobile)

Dimensions: 300 x 250 px

Modern. Mobile Visibility with great exposure! Let people know about your digital business!

#### Pro Search (Logged In Area)

Dimensions: 728 x 90 px

Professional. Reach the decision makers of your target audience with a banner visible for logged in users only