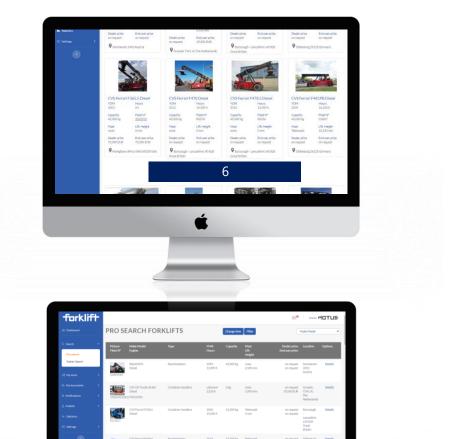

#### 6. LEADERBOARD

#### Pro Search (Logged In Area)

Dimensions: 728 x 90 px

Professional. Reach the decision makers of your target audience with a banner visible for logged in users only

# 4. **LEADERBOARD Pro Search**

Professional. Target the desion makers within the industry with this banner visible to logged in users only.

**Dimensions** 728 x 90 px

File Size max. 100 KB

**Impressions** > 4.000 per month

Available Slots max. 10

**Position** search results pages (Desktop)

rotating and alternating

after the 6th offer