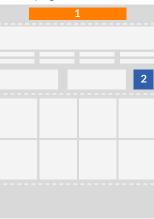

#### 1. LEADERBOARD

#### Home Page (Desktop)

Dimensions: 728 x 90 px

Premium pole position for your advertisement.

The best place to publish your promotion

in our online market!

#### 2. SQUARE

#### Home Page (Desktop & Mobile)

Dimensions: 250 x 250 px

Popular. Very popular banner right on our home page!

Get maximum exposure near our search button!