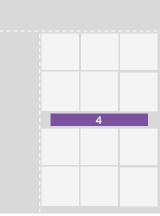

## 5. MOBILE MEDIUM RECTANGLE

#### Search Results Pages (Mobile)

Dimensions: 300 x 250 px

Modern. Mobile Visibility with great exposure! Let people know about your digital business!

# 5. MOBILE MEDIUM RECTANGLE Search Results Page

Effective. Mobile visitors spend most of their time on the search results pages.

**Dimensions** 300 x 250 px

File Size max. 50 KB

Ø Impressions > 7.000 per month

Available Slots max. 10

**Position** search result pages (Mobile)

6