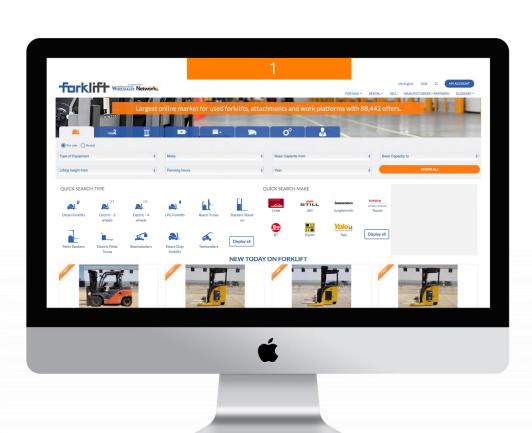

#### 1. LEADERBOARD

#### Home Page (Desktop)

Dimensions: 728 x 90 px

Premium pole position for your advertisement.

The best place to publish your promotion

in our online market!

# 1. LEADERBOARD Homepage

On Top. Premium pole position for your advertisement. Be visible on every single homepage visit. Because of the large size and high frequency, our Leaderboard Banner is a perfect opportunity for your image and marketing campaigns worldwide.

**Dimensions** 728 x 90 px

File Size max. 50 KB

Impressions > 3.000 per month

Available Slots max. 8

**Position** homepage (Desktop)