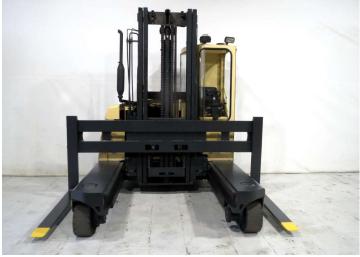

| Stock No                | 14382                             | Fork Carriage             | STANDARD 3000MM WIDE                              |
|-------------------------|-----------------------------------|---------------------------|---------------------------------------------------|
| Make                    | HUBTEX                            | Fork Length               | 1400MM                                            |
| Model                   | DQ40-D                            | Overall Condition         | WORKING ORDER WITH LIGHTS & BEACON                |
| Туре                    | 4 WAY                             |                           |                                                   |
| Capacity                | 4000KGS                           | <b>Bodywork Condition</b> | HAS A COUPLE OF MINOR DENTS BUT OVERALL GOOD JUST |
| Year                    | 2003                              | ·                         | NEEDS A PAINT                                     |
| Hours                   | 6093                              |                           |                                                   |
| Mast Type               | DL                                | Serial No                 | 54.777                                            |
| Lift Height             | 4000MM                            | Length Face of Forks      | 2500MM                                            |
| Closed Height           | 2970MM                            | Width                     | 3000MM                                            |
| Free Lift               | 580MM                             | Weight                    | 6620KGS                                           |
| TyreType                | S/E                               | Cab Height                | 2480MM                                            |
|                         |                                   | Attachments               | /                                                 |
| Front Tyre Condition    | OK GOT A LITTLE LIFE LEFT IN THEM | Seat Type                 | SUSPENSION (VINYL)                                |
| Rear Tyre               | GOOD 70%                          | Seat Condition            | HOLE IN BASE                                      |
| Condition               |                                   |                           |                                                   |
| <b>Transmission</b>     | HYDROSTATIC                       |                           |                                                   |
| Battery Make            |                                   |                           |                                                   |
| Battery Model           |                                   |                           |                                                   |
| AH Capacity/<br>Voltage |                                   |                           |                                                   |
| Battery S/No            |                                   |                           |                                                   |
| <b>Battery Age</b>      |                                   |                           |                                                   |