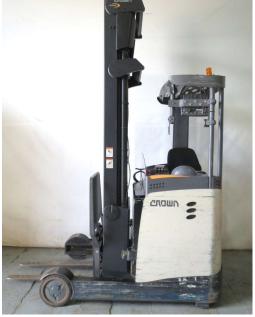

| Stock No             | 14105      | Fork Carriage             | INTEGRAL SIDE SHIFT            |
|----------------------|------------|---------------------------|--------------------------------|
| Make                 | CROWN      | Fork Length               | 990MM                          |
| Model                | 1.6ESR     | Overall Condition         | WORKING ORDER                  |
| Туре                 | REACH      |                           |                                |
| Capacity             | 1600KGS    | <b>Bodywork Condition</b> | STRAIGHT, JUST NEEDS A TIDY-UP |
| Year                 | 2011       | ,                         |                                |
| Hours                | 12285      |                           |                                |
| Mast Type            | TL/FFL     | Serial No                 | 5A213928                       |
| Lift Height          | 7950MM     | Length Face of Forks      | 1900MM                         |
| Closed Height        | 3200MM     | Width                     | 1280MM                         |
| Free Lift            | 2700MM     | Weight                    | 2874KGS + BATTERY 1166KGS      |
| TyreType             | SOLID      | Cab Height                | 2355MM                         |
|                      |            | Attachments               | S/SHIFT, LOAD GUARD            |
| Front Tyre Condition | GOOD       | Seat Type                 | SUSPENSION (CLOTH)             |
| Rear Tyre            | GOOD       | Seat Condition            | HOLE IN BASE                   |
| Condition            |            |                           |                                |
| <b>Transmission</b>  | SWITCH     |                           | anguin                         |
| Battery Make         | HAWKER     |                           |                                |
| <b>Battery Model</b> | 5PZM-775   |                           |                                |
| AH Capacity/         | 775A/h 48V |                           |                                |
| Voltage              |            |                           |                                |
| Battery S/No         | ?          |                           |                                |
| Battery Age          | MAY 2011   |                           |                                |